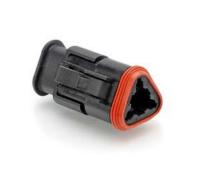

# AT06-3S-SB01BLK 3-Way Plug, Female, Enhanced Seal Retention (P012), Shrink Boot Adapter, Black

PART NUMBER AT06-3S-SB01BLK

## DESCRIPTION

3-Way Plug, Black Female Connector with Enhanced Seal Retention (P012) and Shrink Boot Adapter

## **SPECIFICATIONS**

- Product Type: Plug
- Number of Positions: 3-Way
- Contact Size: 16
- AWG: 14-20
- AMP: 13A
- Contact Type: Socket
- Color: Grey

DATASHEET: **Download** 

**44 Series** 

**M** Series